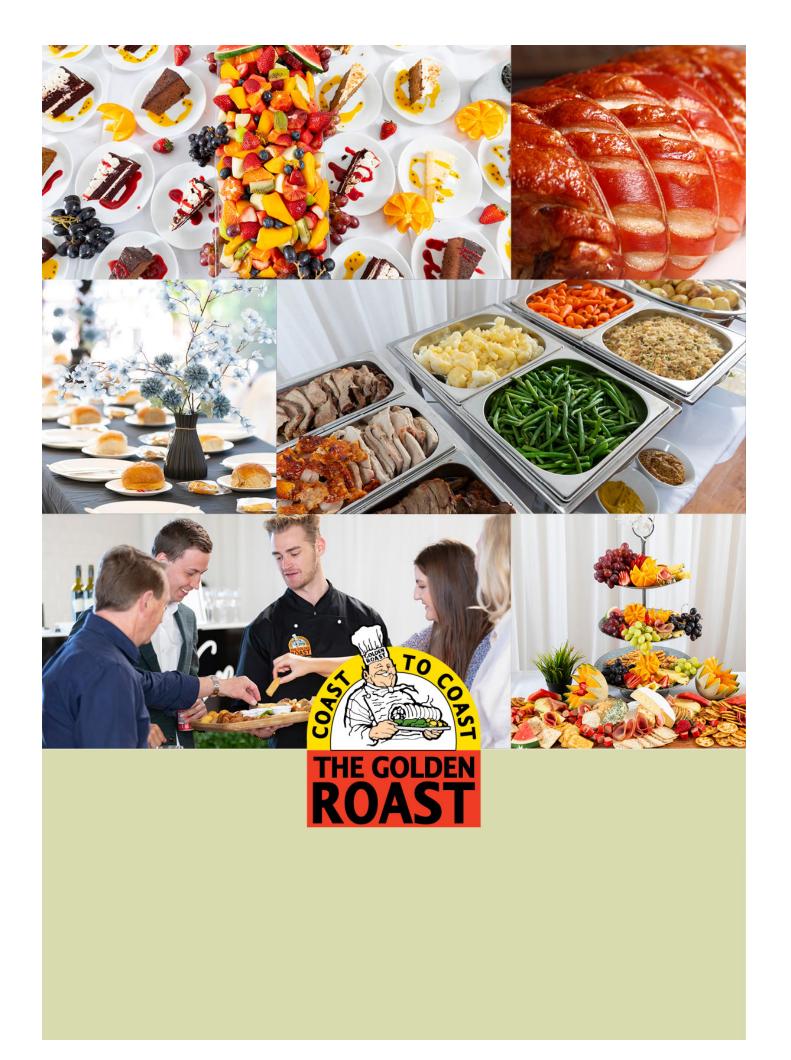

### **Golden Roast Burnie**

Set the mood on arrival with cold nibbles and add a touch of class to your mains with China Plates and Stainless-Steel Cutlery. The Big Buffet menu includes 3 mouth-watering succulent meats, with freshly baked bread and 6 Gourmet Salads / Vegetables. Finish in style with 4 delicious freshly made desserts.

#### **MEATS**

Maximum of 3 items allowed for Meats.

- Hot Ham

Beef

- Lamb (+\$1.5)
- Pork

- Turkey Breast (+\$2)
- Marinated Whole Boned Out Chicken

#### **SALADS**

Maximum of 6 items allowed for Salads.

- Tossed Garden Salad
- Roast Potatoes
- · Baby Beans
- Roast Pumpkin
- Carrots (GF)

- Cauliflower With Cheese Sauce
- Corn (GF)
- Italian Pesto Pasta Salad
- Pasta Italiano With Roasted Capsicum
- Savoury Rice Salad (GF)

- · Gourmet Potato Salad
- Thai Noodle Salad
- Gourmet Coleslaw (GF)
- Peas (GF)

#### **DESSERTS**

Maximum of 4 items allowed for Desserts.

- Black Forest Cake
- Marble Baked Cheesecake
- Fresh Fruit Salad (GF)
- Strawberry Torte
- Tiramisu Torte
- American Baked Cheesecake

- Christmas Pudding With Custard
- Citrus Glazed Cheesecake
- Coffee Pecan Torte
- Creamy Caramel Cheesecake
- Flaked Chocolate Cheesecake
- French Glazed Cheesecake

- Pavlova Individual (GF)
- Wild Strawberry Cheesecake
- Belgian Double Choc Mud Cake
- Belgian White Mud Cake
- Caramel Glaze Mud Cake

☐ No desserts (-\$2.00pp)